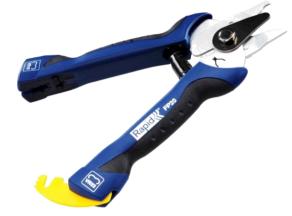

## Rapid FP20 - FENCE PLIER for all wire fencing

The Rapid Fence pliers are both combining exceptional comfort level, easy & fast use system and durability. All that answer to your needs when fixing fences.

**FP20** is the fence plier designed for hobby use. Using both VR16 and VR22 hog rings, FP20 is the solution to fix all wire fencing, from lightweight to heavy duty chainlink mesh, on tensile wire. Compact design to allow best result even in narrow spaces, FP20 will be ideal for all kind of small applications around your property: small repairs, protective netting fixing, decoration activities and bag closing.

## Features:

- Compact design for best access even in narrow space
- Soft grip and ergonomic handle for high comfort level.
- Built in hard steel to permit extra durability.
- Special locking hook to keep plier closed and save storage space.
- · Cut wire function