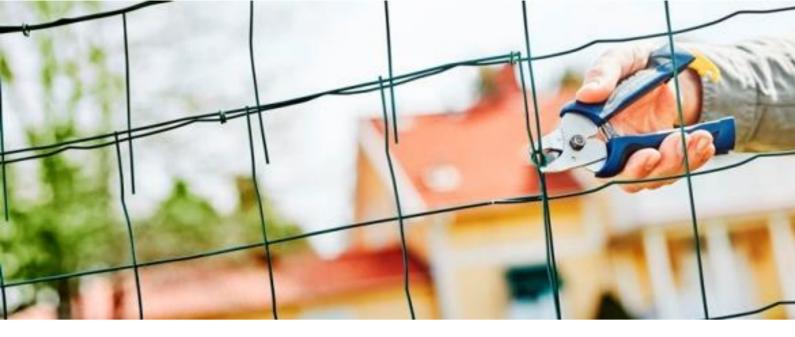

## Rapid FP20 - FENCE PLIER for all wire fencing

The Rapid Fence pliers are both combining exceptional comfort level, easy & fast use system and durability. All that answer to your needs when fixing fences.

**FP20** is the fence plier designed for hobby use. Using both VR16 and VR22 hog rings, FP20 is the solution to fix all wire fencing, from lightweight to heavy duty chainlink mesh, on tensile wire. Compact design to allow best result even in narrow spaces, FP20 will be ideal for all kind of small applications around your property: small repairs, protective netting fixing, decoration activities and bag closing.